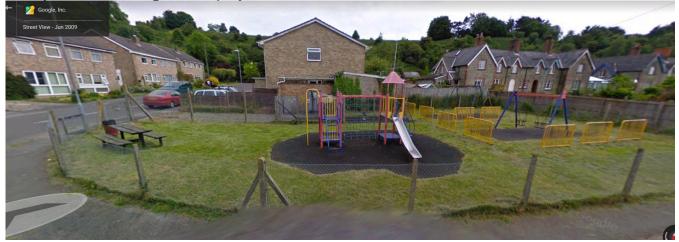

.

| 7  | ST JAMES' PATH18                                                                                                                             |
|----|----------------------------------------------------------------------------------------------------------------------------------------------|
|    | To consider a Post Implementation Review of the path installation at St James' Park and agree any actions arising.                           |
| 8  | DEFINITIVE FOOTPATHS19                                                                                                                       |
|    | To receive a report from Councillors on the condition of definitive footpaths in Shaftesbury and consider any actions arising.               |
| 9  | MAMPITTS SQUARE                                                                                                                              |
|    | To consider details for consultations for use of land at Mampitts Square                                                                     |
| 10 | ENMORE GREEN PLAY AREA24                                                                                                                     |
|    | To consider replacement play equipment and agree                                                                                             |
| 11 | JUBILEE STEPS RAILINGS                                                                                                                       |
|    | To consider design brief for Jubilee Steps Railings and future railings and agree brief SMART project plan                                   |
| 12 | A30 ALLOTMENTS                                                                                                                               |
|    | To receive an update on the A30 Allotments                                                                                                   |
| 13 | TREES                                                                                                                                        |
|    | To consider instructing a tree survey of all Shaftesbury Town Council owned trees and to consider remedial works to Poplars at St James Park |
| 14 | BARTON HILL RECREATION GROUND                                                                                                                |
|    | To receive and note report                                                                                                                   |
| 15 | CASTLE HILL                                                                                                                                  |
|    | To receive and note report for the monitoring of the Castle Hill management plan                                                             |
| 16 | TOWN ENTRANCE TREE                                                                                                                           |
|    | To consider trees to mark the entrance to Shaftesbury on the A350                                                                            |
| 17 | RELOCATING GYM EQUIPMENT                                                                                                                     |
|    | To consider relocation of gym equipment                                                                                                      |
| 18 | OKTOBERFEST 2018                                                                                                                             |
|    | To receive an update on the Oktoberfest 2018 event                                                                                           |