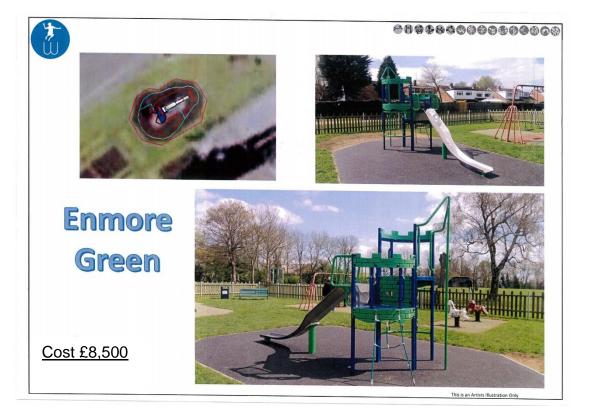

## 5.1 **Summary**

- 5.1.1 The Town Council owns and maintains 7 areas of equipped play and recreation land.
- 5.1.2 Transfer details are in progress for Mampitts Square and other areas of land are in the process of being negotiated, both with and without equipment.
- 5.1.3 The Council is recommended to adopt a Play and Recreation Strategy to assist with the creation of new areas of play and renovation of existing.
- 5.1.4 The strategy should complement the Town Council's Strategic Plan and vision and will form the basis of budget requirements for short, medium and long term
- 5.1.5 The impact of the strategy will provide guidance for when to replace like with like and when to consider an alternative provision.
- 5.1.6 The strategy will link into the scheme of delegation for officers in their management of the Council's open spaces and assets.