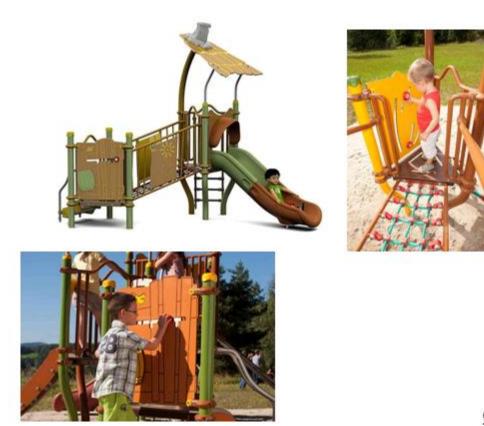

## 5.1 **Summary**

- 5.1.1 The Town Council owns and maintains 7 areas of equipped play and recreation land.
- 5.1.2 Transfer details are in progress for Mampitts Square and other areas of land are in the process of being negotiated, both with and without equipment.
- 5.1.3 The Council is recommended to adopt a Play and Recreation Strategy to assist with the creation of new areas of play and renovation of existing.
- 5.1.4 The strategy should complement the Town Council's Strategic Plan and vision and will form the basis of budget requirements for short, medium and long term
- 5.1.5 The impact of the strategy will provide guidance for when to replace like with like and when to consider an alternative provision.
- 5.1.6 The strategy will link into the scheme of delegation for officers in their management of the Council's open spaces and assets.