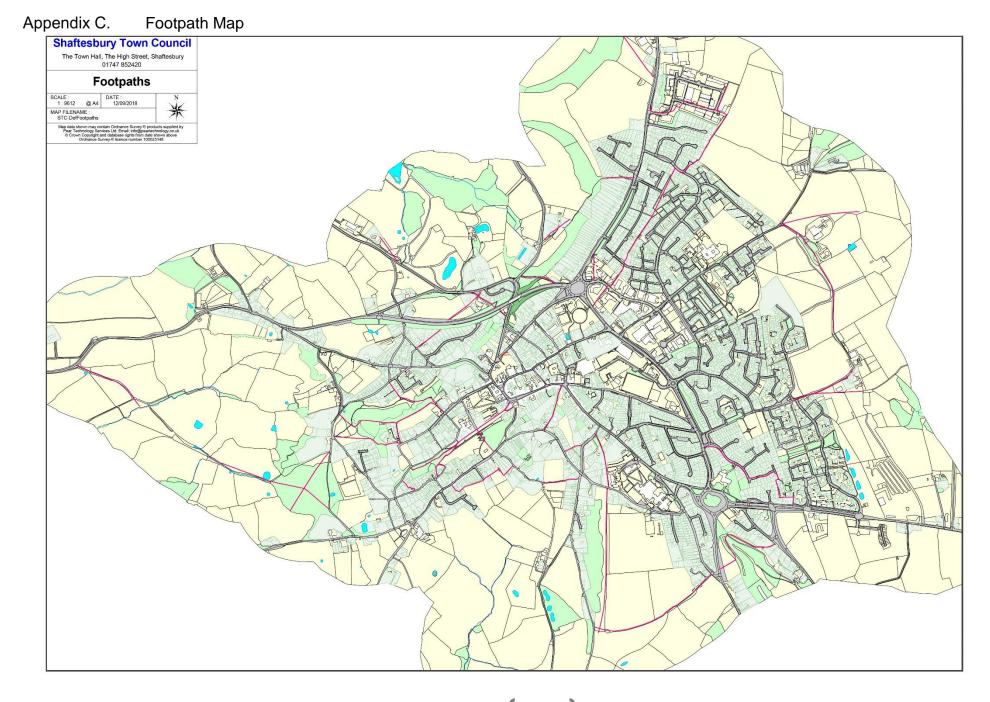

.

| 7  | ST JAMES' PATH18                                                                                                                             |
|----|----------------------------------------------------------------------------------------------------------------------------------------------|
|    | To consider a Post Implementation Review of the path installation at St James' Park and agree any actions arising.                           |
| 8  | DEFINITIVE FOOTPATHS19                                                                                                                       |
|    | To receive a report from Councillors on the condition of definitive footpaths in Shaftesbury and consider any actions arising.               |
| 9  | MAMPITTS SQUARE                                                                                                                              |
|    | To consider details for consultations for use of land at Mampitts Square                                                                     |
| 10 | ENMORE GREEN PLAY AREA24                                                                                                                     |
|    | To consider replacement play equipment and agree                                                                                             |
| 11 | JUBILEE STEPS RAILINGS                                                                                                                       |
|    | To consider design brief for Jubilee Steps Railings and future railings and agree brief SMART project plan                                   |
| 12 | A30 ALLOTMENTS                                                                                                                               |
|    | To receive an update on the A30 Allotments                                                                                                   |
| 13 | TREES                                                                                                                                        |
|    | To consider instructing a tree survey of all Shaftesbury Town Council owned trees and to consider remedial works to Poplars at St James Park |
| 14 | BARTON HILL RECREATION GROUND                                                                                                                |
|    | To receive and note report                                                                                                                   |
| 15 | CASTLE HILL                                                                                                                                  |
|    | To receive and note report for the monitoring of the Castle Hill management plan                                                             |
| 16 | TOWN ENTRANCE TREE                                                                                                                           |
|    | To consider trees to mark the entrance to Shaftesbury on the A350                                                                            |
| 17 | RELOCATING GYM EQUIPMENT                                                                                                                     |
|    | To consider relocation of gym equipment                                                                                                      |
| 18 | OKTOBERFEST 2018                                                                                                                             |
|    | To receive an update on the Oktoberfest 2018 event                                                                                           |