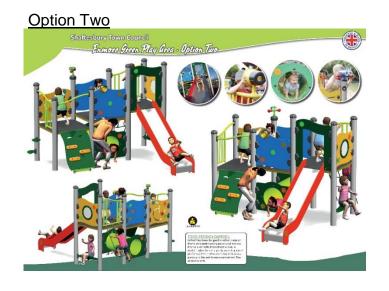

.

| 7  | ST JAMES' PATH18                                                                                                                             |
|----|----------------------------------------------------------------------------------------------------------------------------------------------|
|    | To consider a Post Implementation Review of the path installation at St James' Park and agree any actions arising.                           |
| 8  | DEFINITIVE FOOTPATHS19                                                                                                                       |
|    | To receive a report from Councillors on the condition of definitive footpaths in Shaftesbury and consider any actions arising.               |
| 9  | MAMPITTS SQUARE                                                                                                                              |
|    | To consider details for consultations for use of land at Mampitts Square                                                                     |
| 10 | ENMORE GREEN PLAY AREA24                                                                                                                     |
|    | To consider replacement play equipment and agree                                                                                             |
| 11 | JUBILEE STEPS RAILINGS                                                                                                                       |
|    | To consider design brief for Jubilee Steps Railings and future railings and agree brief SMART project plan                                   |
| 12 | A30 ALLOTMENTS                                                                                                                               |
|    | To receive an update on the A30 Allotments                                                                                                   |
| 13 | TREES                                                                                                                                        |
|    | To consider instructing a tree survey of all Shaftesbury Town Council owned trees and to consider remedial works to Poplars at St James Park |
| 14 | BARTON HILL RECREATION GROUND                                                                                                                |
|    | To receive and note report                                                                                                                   |
| 15 | CASTLE HILL                                                                                                                                  |
|    | To receive and note report for the monitoring of the Castle Hill management plan                                                             |
| 16 | TOWN ENTRANCE TREE                                                                                                                           |
|    | To consider trees to mark the entrance to Shaftesbury on the A350                                                                            |
| 17 | RELOCATING GYM EQUIPMENT                                                                                                                     |
|    | To consider relocation of gym equipment                                                                                                      |
| 18 | OKTOBERFEST 2018                                                                                                                             |
|    | To receive an update on the Oktoberfest 2018 event                                                                                           |