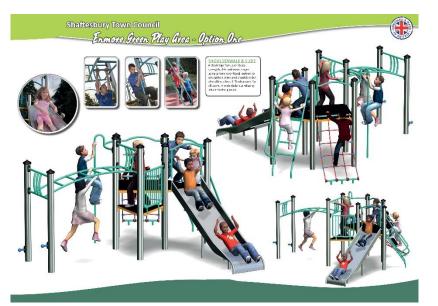

.

| 7  | ST JAMES' PATH18                                                                                                                             |
|----|----------------------------------------------------------------------------------------------------------------------------------------------|
|    | To consider a Post Implementation Review of the path installation at St James' Park and agree any actions arising.                           |
| 8  | DEFINITIVE FOOTPATHS19                                                                                                                       |
|    | To receive a report from Councillors on the condition of definitive footpaths in Shaftesbury and consider any actions arising.               |
| 9  | MAMPITTS SQUARE                                                                                                                              |
|    | To consider details for consultations for use of land at Mampitts Square                                                                     |
| 10 | ENMORE GREEN PLAY AREA24                                                                                                                     |
|    | To consider replacement play equipment and agree                                                                                             |
| 11 | JUBILEE STEPS RAILINGS                                                                                                                       |
|    | To consider design brief for Jubilee Steps Railings and future railings and agree brief SMART project plan                                   |
| 12 | A30 ALLOTMENTS                                                                                                                               |
|    | To receive an update on the A30 Allotments                                                                                                   |
| 13 | TREES                                                                                                                                        |
|    | To consider instructing a tree survey of all Shaftesbury Town Council owned trees and to consider remedial works to Poplars at St James Park |
| 14 | BARTON HILL RECREATION GROUND                                                                                                                |
|    | To receive and note report                                                                                                                   |
| 15 | CASTLE HILL                                                                                                                                  |
|    | To receive and note report for the monitoring of the Castle Hill management plan                                                             |
| 16 | TOWN ENTRANCE TREE                                                                                                                           |
|    | To consider trees to mark the entrance to Shaftesbury on the A350                                                                            |
| 17 | RELOCATING GYM EQUIPMENT                                                                                                                     |
|    | To consider relocation of gym equipment                                                                                                      |
| 18 | OKTOBERFEST 2018                                                                                                                             |
|    | To receive an update on the Oktoberfest 2018 event                                                                                           |