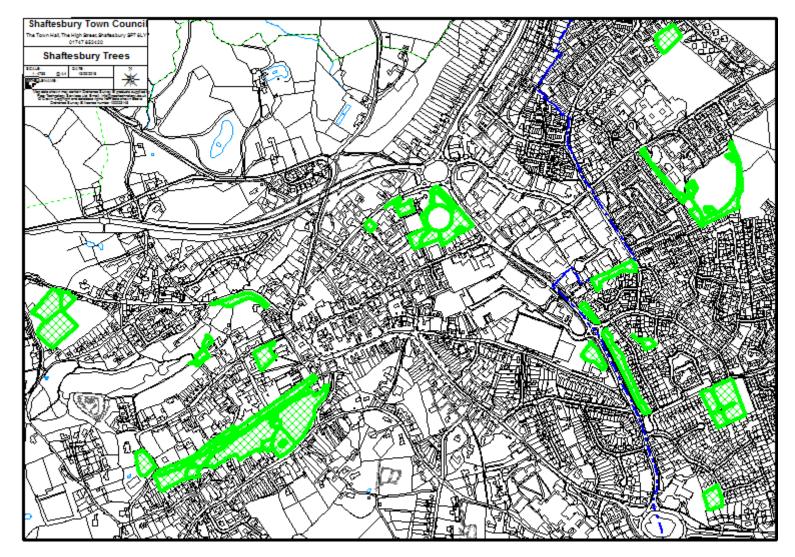

## 3 <u>Minutes</u>

To confirm as a correct record, the minutes of the previous meetings of the Recreation, Open Spaces & Environment Committee.