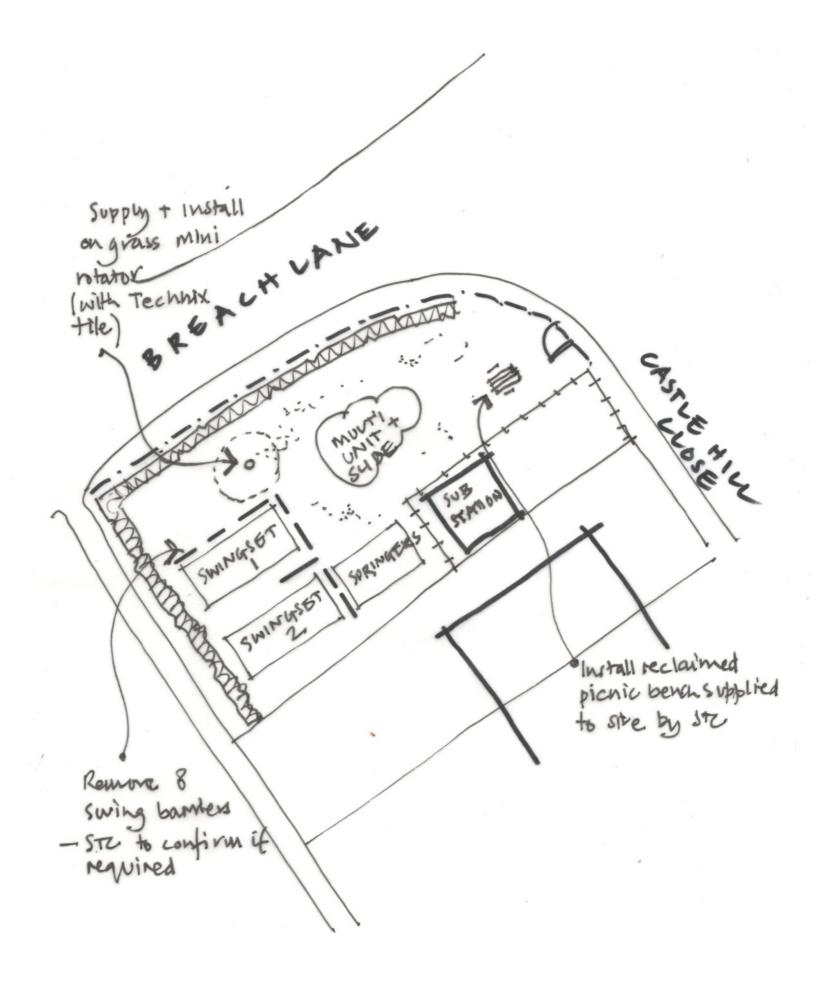

Location for new Basket Swing

Location for seating etc

Location for new Dutch Disc and Mounds A+B

Above: entrances 1 (pedestrian) and 2 (maintenance access)

Far right above: entrance 3

Left: entrance 4

Above right: entrance 5