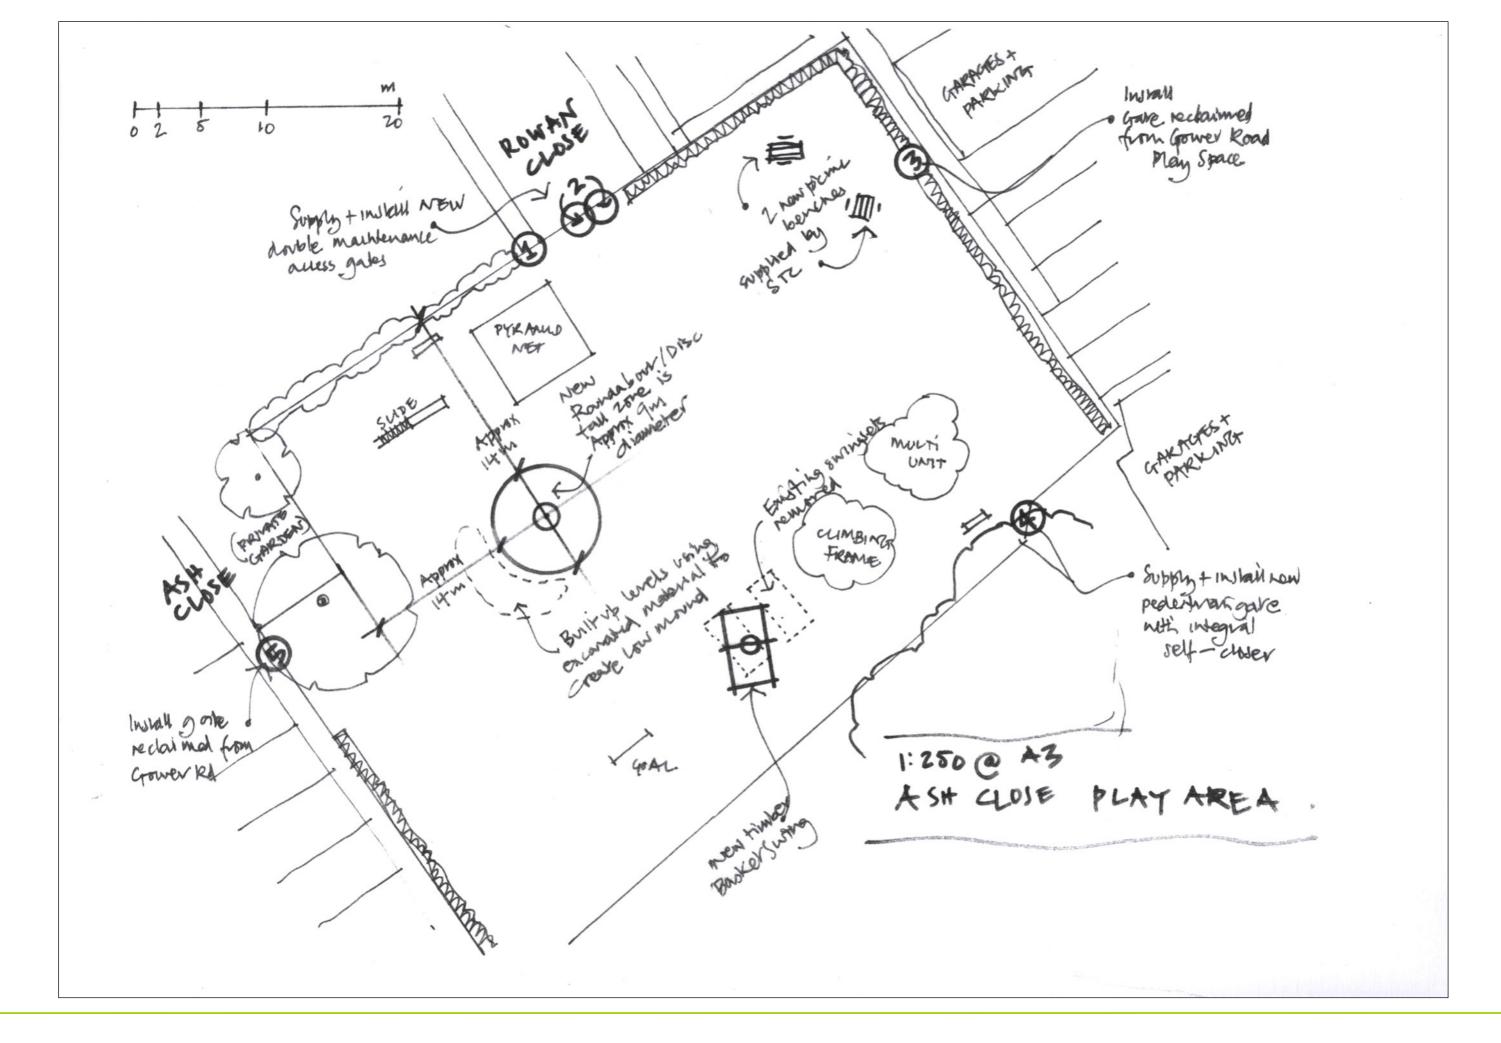

Location for new Basket Swing

Location for seating etc

Location for new Dutch Disc and Mounds A+B

Above: entrances 1 (pedestrian) and 2 (maintenance access)

Far right above: entrance 3

Left: entrance 4

Above right: entrance 5