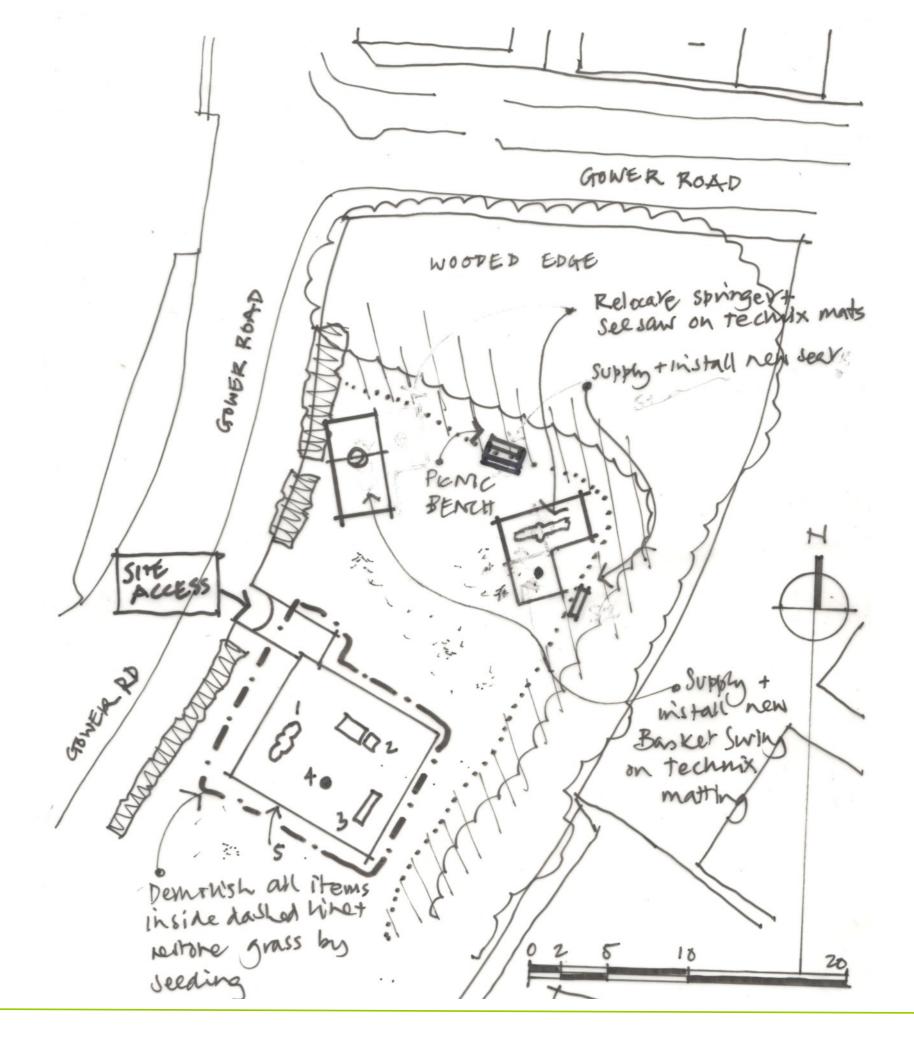

Top: barriers to be removed and surfaces to be made good

Bottom: entrance gate relocated adjacent to hedge and picnic bench replaced with new one in better location. Chain link mesh replaced with timber post and rail across open (non hedge) section

Top: elephant piece to be removed and disposed of, green space beyond shows the treeline along which the equipment will be relocated

Bottom: Items to be relocated against treeline to north. Existing playground to be demolished and ground levels / grass to be reinstated. Path to be broken out.