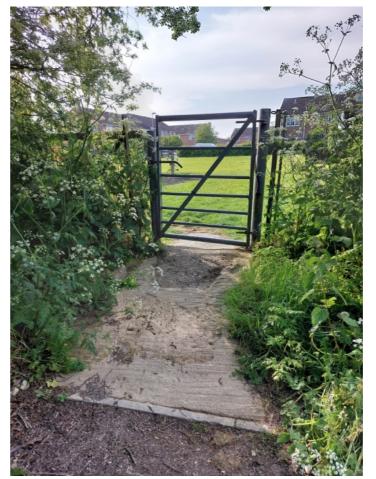

Location for new Basket Swing

Location for seating etc

Location for new Dutch Disc and Mounds A+B

Above: entrances 1 (pedestrian) and 2 (maintenance access)

Far right above: entrance 3

Left: entrance 4

Above right: entrance 5