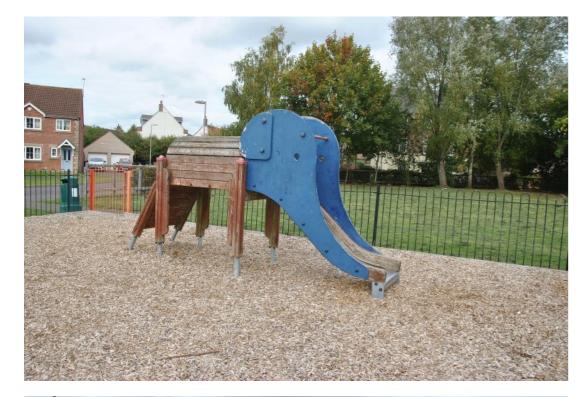

Top: elephant piece to be removed and disposed of, green space beyond shows the treeline along which the equipment will be relocated

Bottom: Items to be relocated against treeline to north. Existing playground to be demolished and ground levels / grass to be reinstated. Path to be broken out.