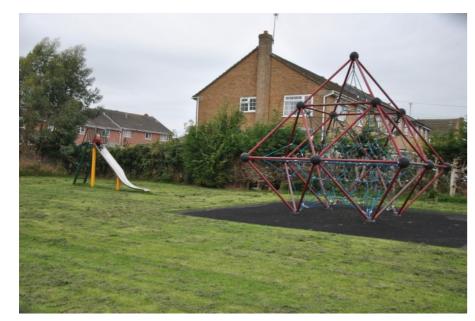

Top: elephant piece to be removed and disposed of, green space beyond shows the treeline along which the equipment will be relocated

Bottom: Items to be relocated against treeline to north. Existing playground to be demolished and ground levels / grass to be reinstated. Path to be broken out.