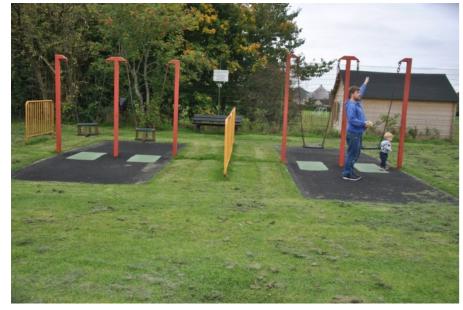

Location for new Basket Swing

Location for seating etc

Location for new Dutch Disc and Mounds A+B

Above: entrances 1 (pedestrian) and 2 (maintenance access)

Far right above: entrance 3

Left: entrance 4

Above right: entrance 5