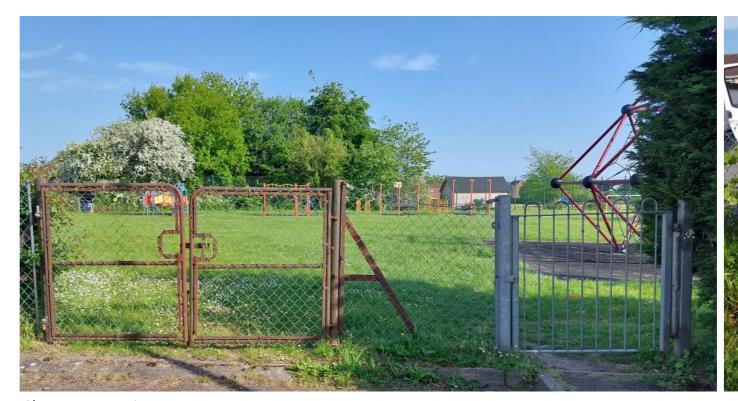

Top: barriers to be removed and surfaces to be made good

Bottom: entrance gate relocated adjacent to hedge and picnic bench replaced with new one in better location. Chain link mesh replaced with timber post and rail across open (non hedge) section