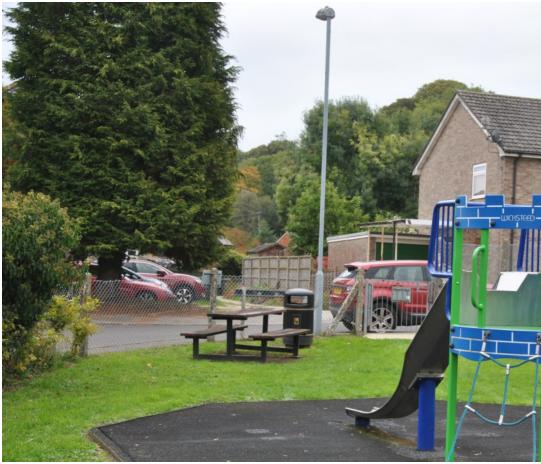

Top: barriers to be removed and surfaces to be made good

Bottom: entrance gate relocated adjacent to hedge and picnic bench replaced with new one in better location. Chain link mesh replaced with timber post and rail across open (non hedge) section