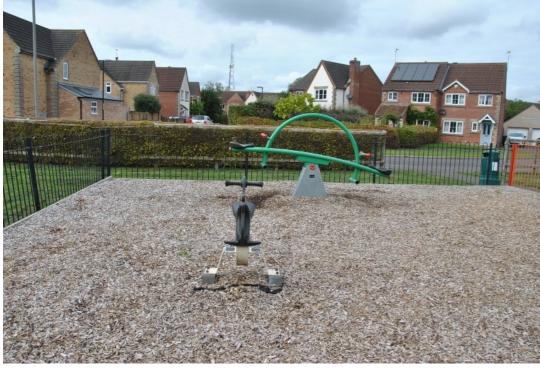

Top: elephant piece to be removed and disposed of, green space beyond shows the treeline along which the equipment will be relocated

Bottom: Items to be relocated against treeline to north. Existing playground to be demolished and ground levels / grass to be reinstated. Path to be broken out.