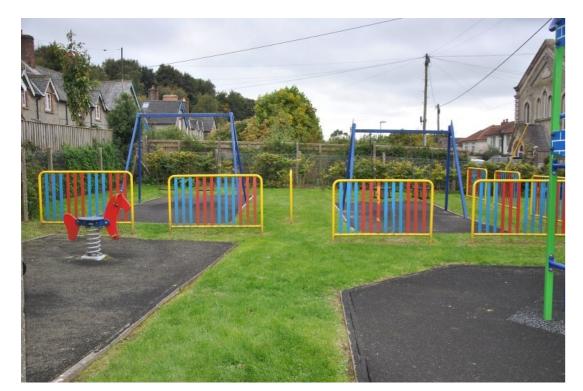

Top: barriers to be removed and surfaces to be made good

Bottom: entrance gate relocated adjacent to hedge and picnic bench replaced with new one in better location. Chain link mesh replaced with timber post and rail across open (non hedge) section